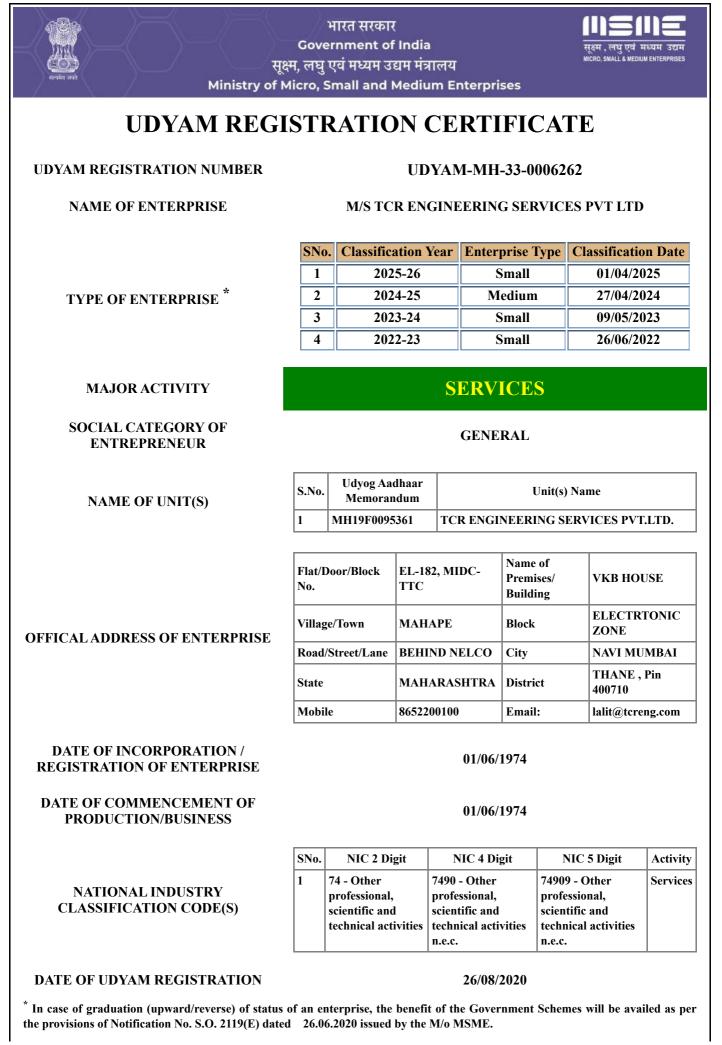

सूक्ष्म, लघु एव मध्यम उद्यम मत्रालय

Ministry of Micro, Small and Medium Enterprises

Udyam Registration Number : UDYAM-MH-33-0006262

| Type of Enterprise    | SMALL                                   | Major Activity                                 | Servi                      |
|-----------------------|-----------------------------------------|------------------------------------------------|----------------------------|
| Type of Organisation  | Private Limited Company                 | Name of Enterprise                             | M/S TCR ENG<br>SERVICES PV |
| Owner Name            | M/S TCR ENGINEERING<br>SERVICES PVT LTD | PAN                                            | AAACT1966D                 |
| Do you have GSTIN     | Yes                                     | Mobile No.                                     | 8652200100                 |
| Email Id              | lalit@tcreng.com                        | Social Category                                | General                    |
| Gender                | Female                                  | Specially<br>Abled(DIVYANG)                    | No                         |
| Date of Incorporation | 01/06/1974                              | Date of Commencement of<br>Production/Business | 01/06/1974                 |

# Investment in Plant and Machinery OR Equipment (in Rs.)

| S.No. | Financial<br>Year | Enterprise<br>Type | Written<br>Down Value<br>(WDV) | Exclusion of<br>cost of<br>Pollution<br>Control,<br>Research &<br>Development<br>and<br>Industrial<br>Safety<br>Devices | Net Investment<br>in Plant and<br>Machinery OR<br>Equipment[(A)-<br>(B)] | Total<br>Turnover (A) | Export<br>Turnover<br>(B) | Net Turnover<br>[(A)-(B)] |
|-------|-------------------|--------------------|--------------------------------|-------------------------------------------------------------------------------------------------------------------------|--------------------------------------------------------------------------|-----------------------|---------------------------|---------------------------|
| 1     | 2023-24           | Small              | 121038425.00                   | 0.00                                                                                                                    | 121038425.00                                                             | 311426495.00          | 7415494.06                | 304011000.94              |
| 2     | 2022-23           | Medium             | 101478122.00                   | 0.00                                                                                                                    | 101478122.00                                                             | 280069169.00          | 2437826.94                | 277631342.06              |
| 3     | 2021-22           | Small              | 81169823.00                    | 0.00                                                                                                                    | 81169823.00                                                              | 180714525.00          | 2006698.00                | 178707827.00              |

# Unit(s) Details

| SN | Unit Name                                  | Flat | Building               | Village/Town | Block | Road              | City   | Pin    | State     |
|----|--------------------------------------------|------|------------------------|--------------|-------|-------------------|--------|--------|-----------|
| 1  | TCR<br>ENGINEERING<br>SERVICES<br>PVT.LTD. | 35   | PRAGATI<br>INDL.ESTATE | -            |       | N.M.JOSHI<br>MARG | MUMBAI | 400011 | MAHARASHT |

# **Official address of Enterprise**

| Flat/Door/Block No. | EL-182, MIDC-TTC | Name of Premises/ Building | VKB HOUSE               |
|---------------------|------------------|----------------------------|-------------------------|
| Village/Town        | МАНАРЕ           | Block                      | ELECTRTONIC Z           |
| Road/Street/Lane    | BEHIND NELCO     | City                       | NAVI MUMBAI             |
| State               | MAHARASHTRA      | District                   | THANE , <b>Pin :</b> 40 |
| Mobile              | 8652200100       | Email:                     | lalit@tcreng.com        |
| Latitude            |                  | Longitude:                 |                         |

### National Industry Classification Code(S)

| SNo. Nic 2 Digit |   | 2 Digit Nic 4 Digit                                                   |                                                                      |  |  |
|------------------|---|-----------------------------------------------------------------------|----------------------------------------------------------------------|--|--|
| 1                | - | 7490 - Other professional, scientific and technical activities n.e.c. | 74909 - Other professional, scientifiand technical activities n.e.c. |  |  |